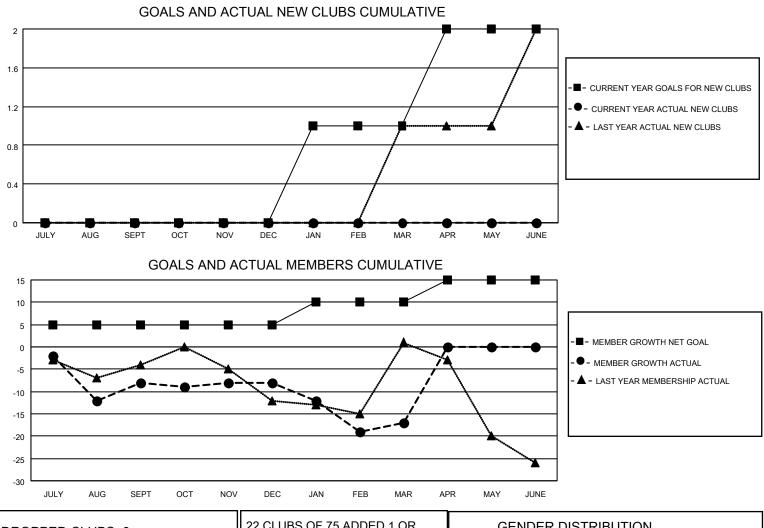

## LOCATION NETHERLANDS

District 110AZ

Results as of: 3/31/2022

| Clubs                 |               |           |               | Members               |                         |                         |                                                    |
|-----------------------|---------------|-----------|---------------|-----------------------|-------------------------|-------------------------|----------------------------------------------------|
| RESULTS FOR 2021-2022 |               |           |               | RESULTS FOR 2021-2022 |                         |                         |                                                    |
| QUARTER               | NEW CLUB GOAL | NEW CLUBS | DROPPED CLUBS | QUARTER               | /BER GROWTH NET<br>GOAL | MEMBER GROWTH<br>ACTUAL | DROPPED<br>MEMBERS ACTUAL<br>(including transfers) |
| JULY/AUG/SEPT         | 0             | 0         | 0             | JULY/AUG/SEPT         | 5                       | 10                      | 18                                                 |
| OCT/NOV/DEC           | 0             | 0         | 0             | OCT/NOV/DEC           | 0                       | 19                      | 18                                                 |
| JAN/FEB/MAR           | 1             | 0         | 0             | JAN/FEB/MAR           | 5                       | 15                      | 23                                                 |
| APR/MAY/JUNE          | 1             | 0         | 0             | APR/MAY/JUNE          | 5                       | 0                       | 0                                                  |